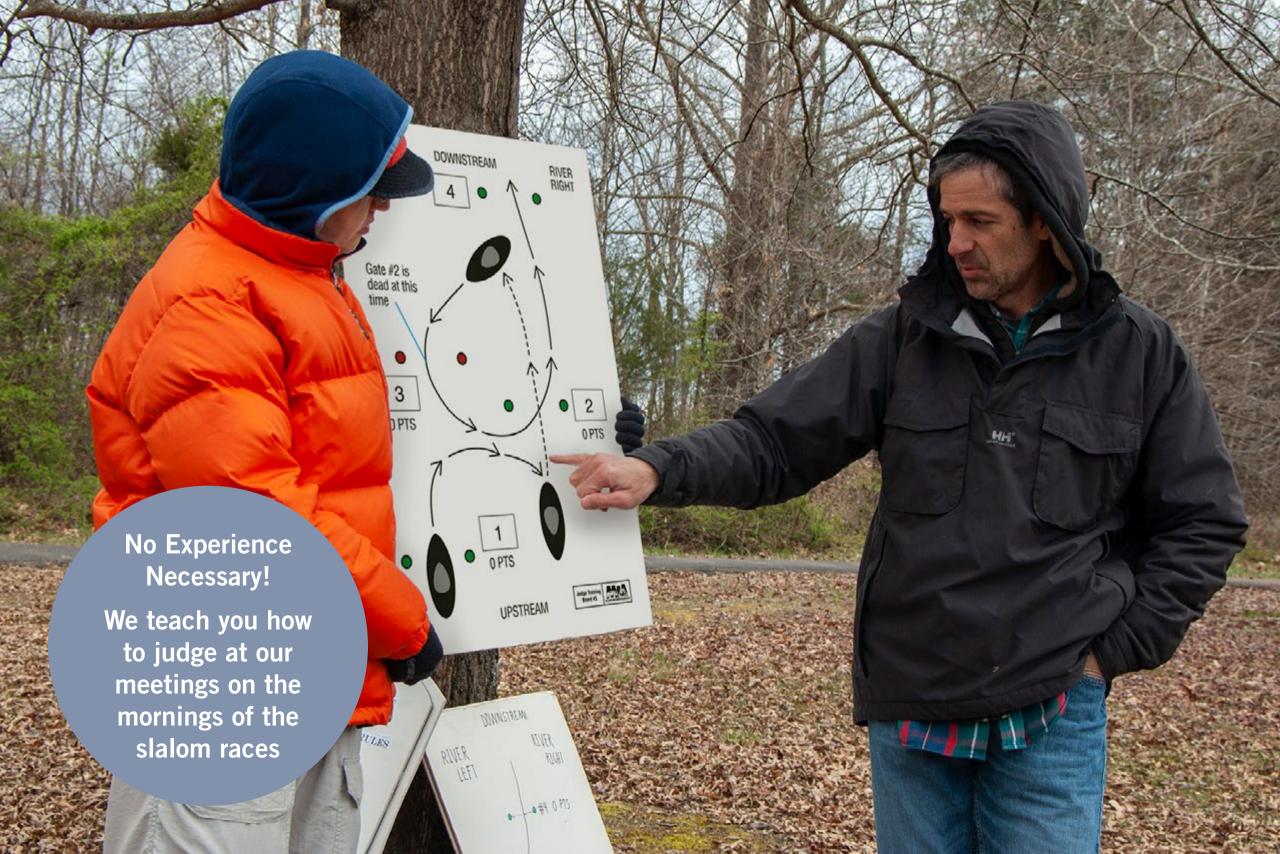

## Race Volunteers

Read more information for race judges.

Have you volunteered in the past? Tell us what race jobs you have had or particularly enjoyed.

Thank you for your interest in helping with the Annual Missouri Whitewater Championships. This event wouldn't be possible without the help of our volunteers. To help our race committee get in contact with you, please fill out the form below.

Sign up to be a volunteer race judge: missouriwhitewater.org/ competition/ race-volunteers