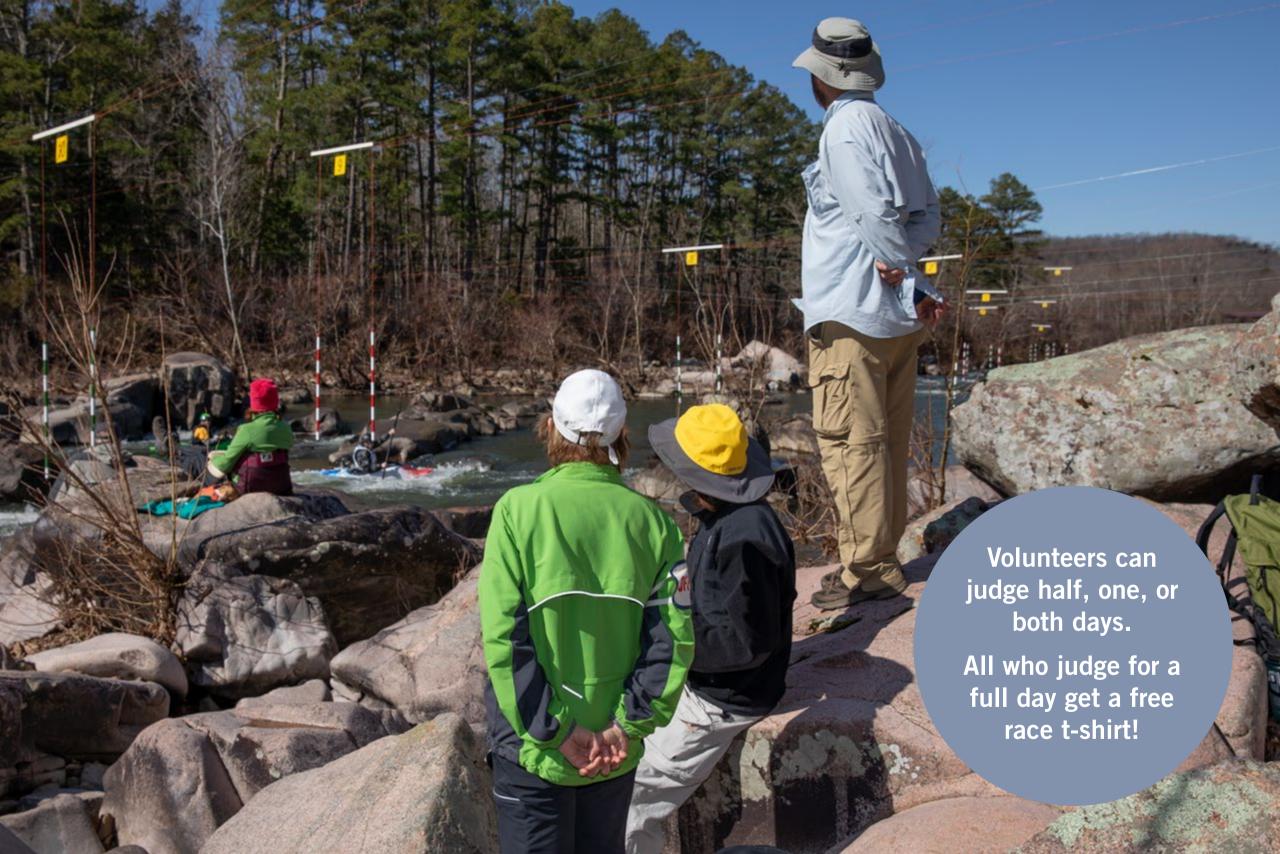

## Race Volunteers

Read more information for race judges.

Have you volunteered in the past? Tell us what race jobs you have had or particularly enjoyed.

Thank you for your interest in helping with the Annual Missouri Whitewater Championships. This event wouldn't be possible without the help of our volunteers. To help our race committee get in contact with you, please fill out the form below.

Sign up to be a volunteer race judge: missouriwhitewater.org/ competition/ race-volunteers