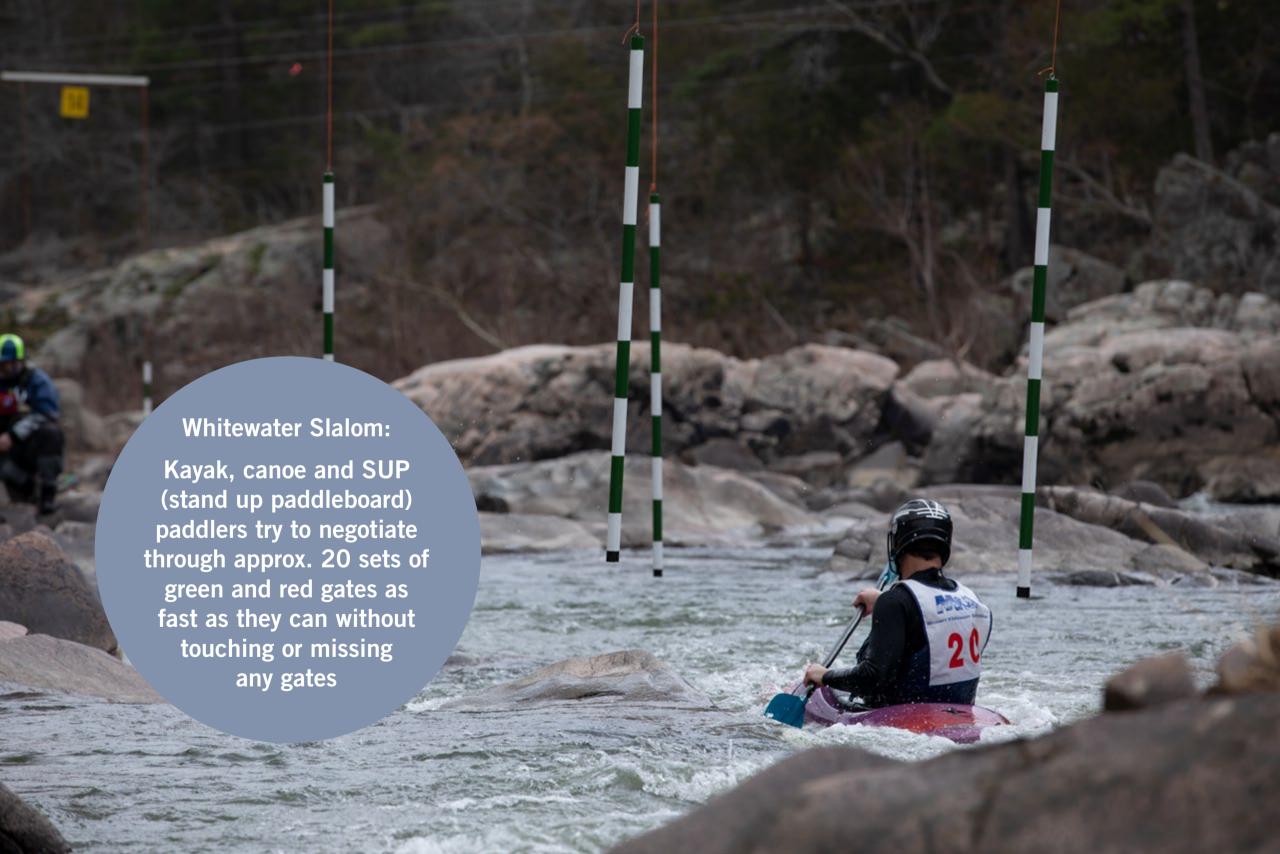

## Race Volunteers

Read more information for race judges.

Have you volunteered in the past? Tell us what race jobs you have had or particularly enjoyed.

Thank you for your interest in helping with the Annual Missouri Whitewater Championships. This event wouldn't be possible without the help of our volunteers. To help our race committee get in contact with you, please fill out the form below.