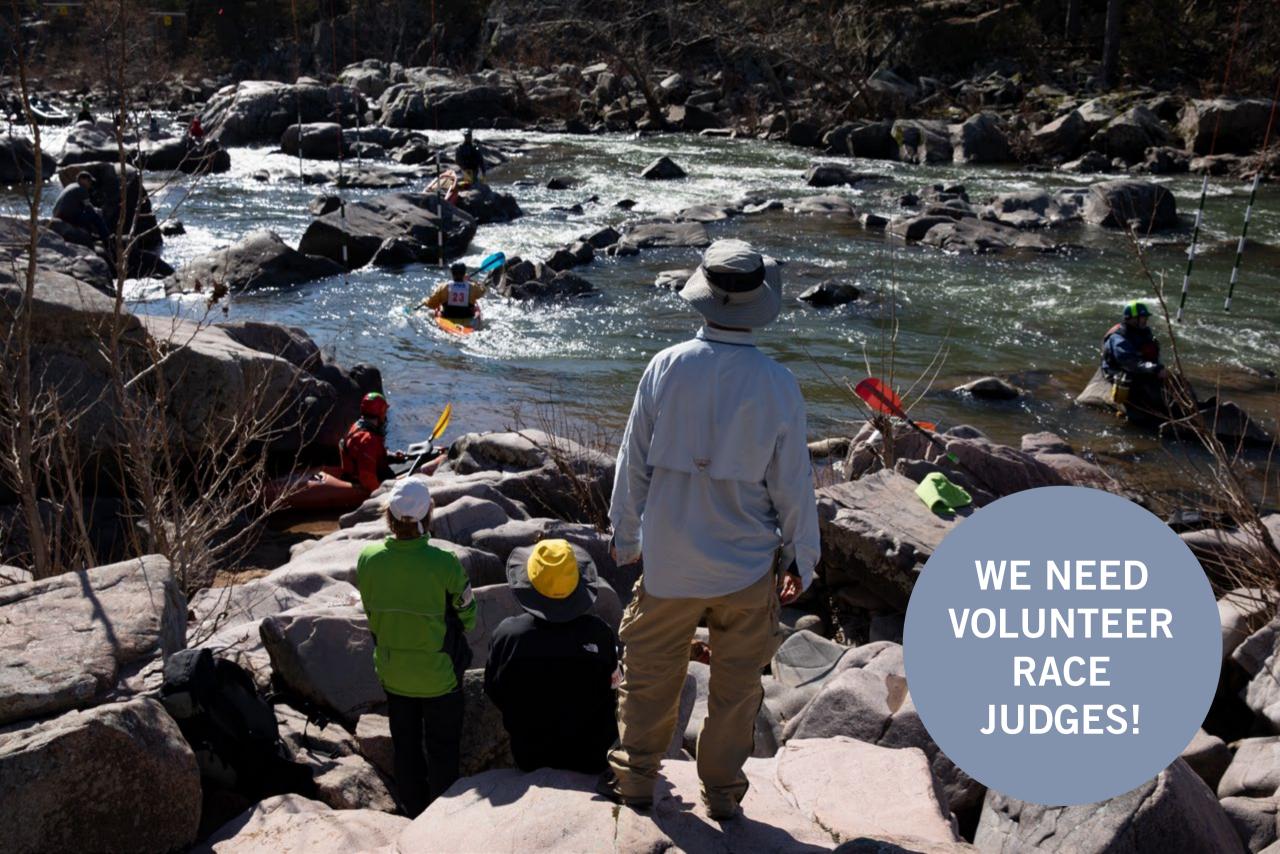

## Race Volunteers

Read more information for race judges.

Have you volunteered in the past? Tell us what race jobs you have had or particularly enjoyed.

Thank you for your interest in helping with the Annual Missouri Whitewater Championships. This event wouldn't be possible without the help of our volunteers. To help our race committee get in contact with you, please fill out the form below.

Sign up to be a volunteer race judge: missouriwhitewater.org/ competition/ race-volunteers