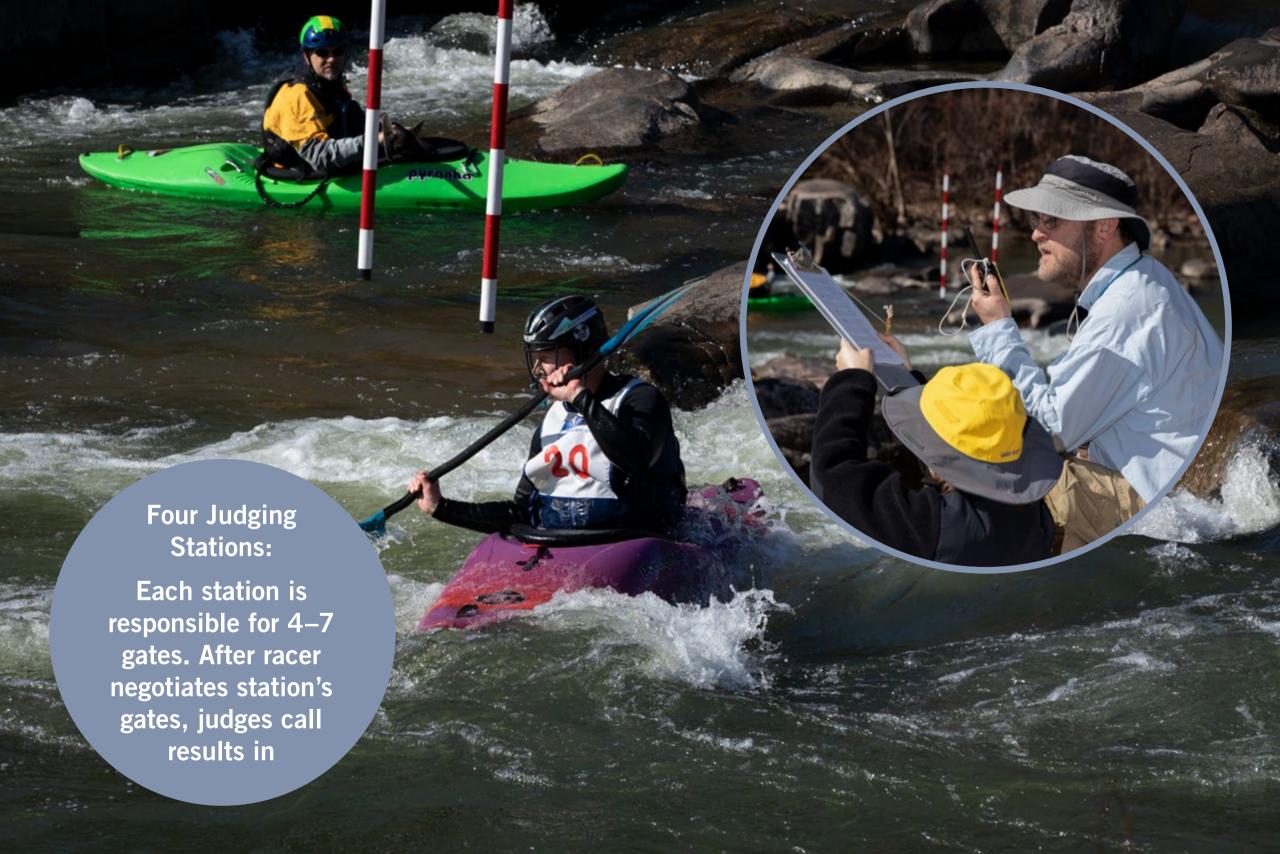

| Name •                                                                                                                      |         |
|-----------------------------------------------------------------------------------------------------------------------------|---------|
|                                                                                                                             |         |
| First                                                                                                                       | Last    |
| Email •                                                                                                                     | Phone • |
|                                                                                                                             |         |
| T-Shirt Size •                                                                                                              |         |
| Small                                                                                                                       |         |
| Availability •                                                                                                              |         |
| Check all that apply:                                                                                                       |         |
| Friday, PM (Downriver)                                                                                                      |         |
| ☑ Saturday AM                                                                                                               |         |
| ✓ Saturday PM                                                                                                               |         |
| ☑ Sunday AM                                                                                                                 |         |
| Sunday PM                                                                                                                   |         |
| What job are you interested in? •                                                                                           |         |
| Communications: Send times, gate scores, other data between start/finish, judging stations and scoring tents with via radio |         |
| Finish Line: Record and relay finish times to scoring tent                                                                  |         |
| ☑ Judging: Observe racers passing through gates & mark penalties, communicate scores via radio.                             |         |
| Public Address: Announce races, and other events over PA system.                                                            |         |
| Safety Boater: Must be proficient in on-water rescue. Selection determined by Safety Chair.                                 |         |
| Sales Table: Selling shirts, raffle tickets, banquet tickets. Must be MWA member in good standing & over 18 years old.      |         |
| ☐ Scoring: Operate computer scoring, organize times, gate scores or post scores.                                            |         |
| Start Line: Organize racers in correct order, relay start times to scoring tent                                             |         |
| ☐ Timing: Operate one of the following: start or finish timing, boat scheduling at start                                    |         |
| Interested in judging?                                                                                                      |         |