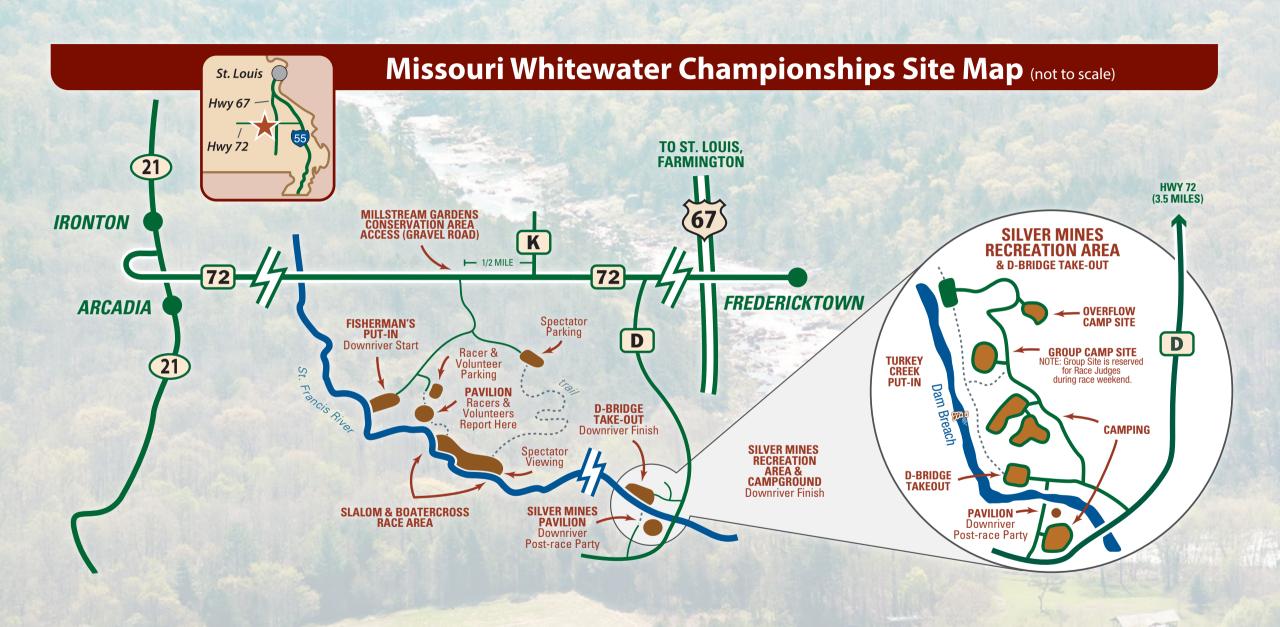

## Race Volunteers

Read more information for race judges.

Have you volunteered in the past? Tell us what race jobs you have had or particularly enjoyed.

Thank you for your interest in helping with the Annual Missouri Whitewater Championships. This event wouldn't be possible without the help of our volunteers. To help our race committee get in contact with you, please fill out the form below.

Sign up to be a volunteer race judge: missouriwhitewater.org/ competition/ race-volunteers