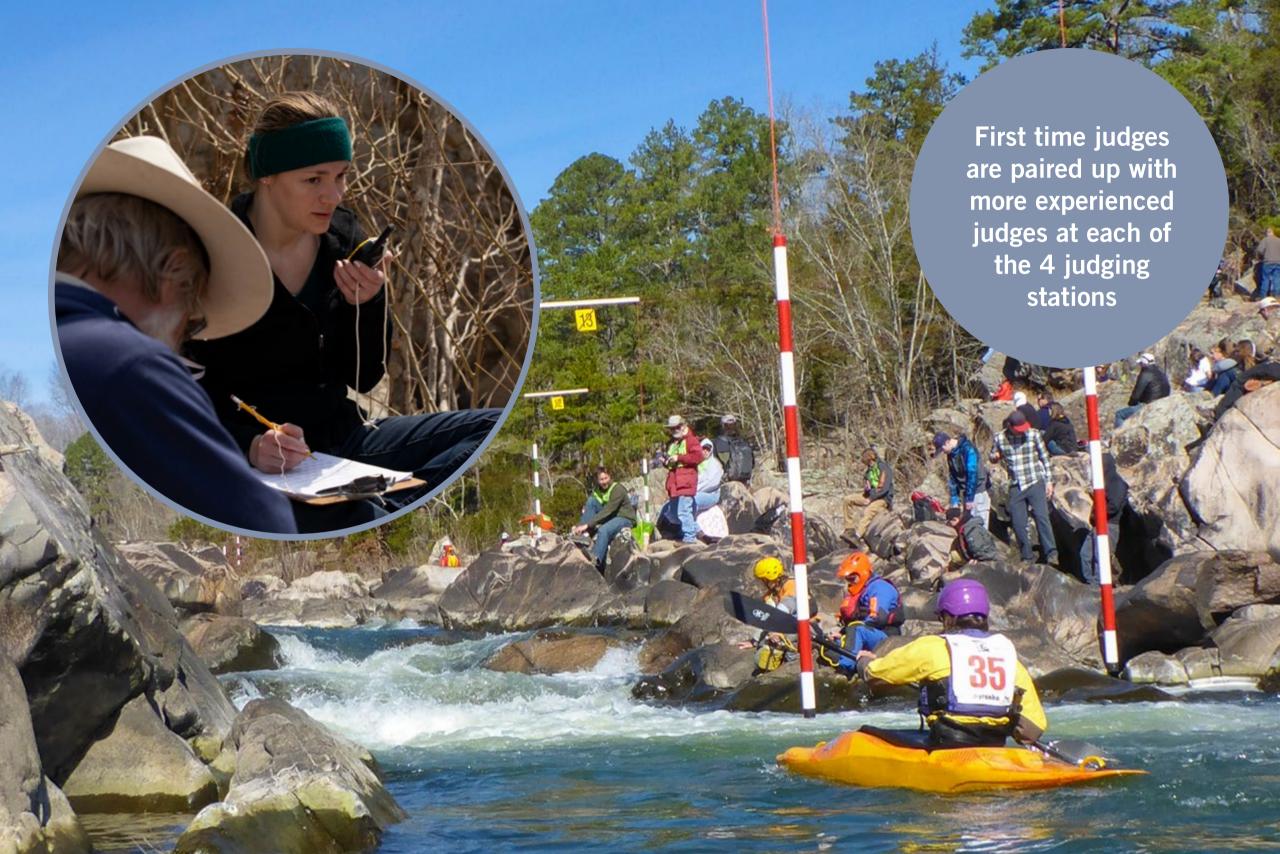

## Race Volunteers

Read more information for race judges.

Have you volunteered in the past? Tell us what race jobs you have had or particularly enjoyed.

Thank you for your interest in helping with the Annual Missouri Whitewater Championships. This event wouldn't be possible without the help of our volunteers. To help our race committee get in contact with you, please fill out the form below.

Sign up to be a volunteer race judge: missouriwhitewater.org/ competition/ race-volunteers