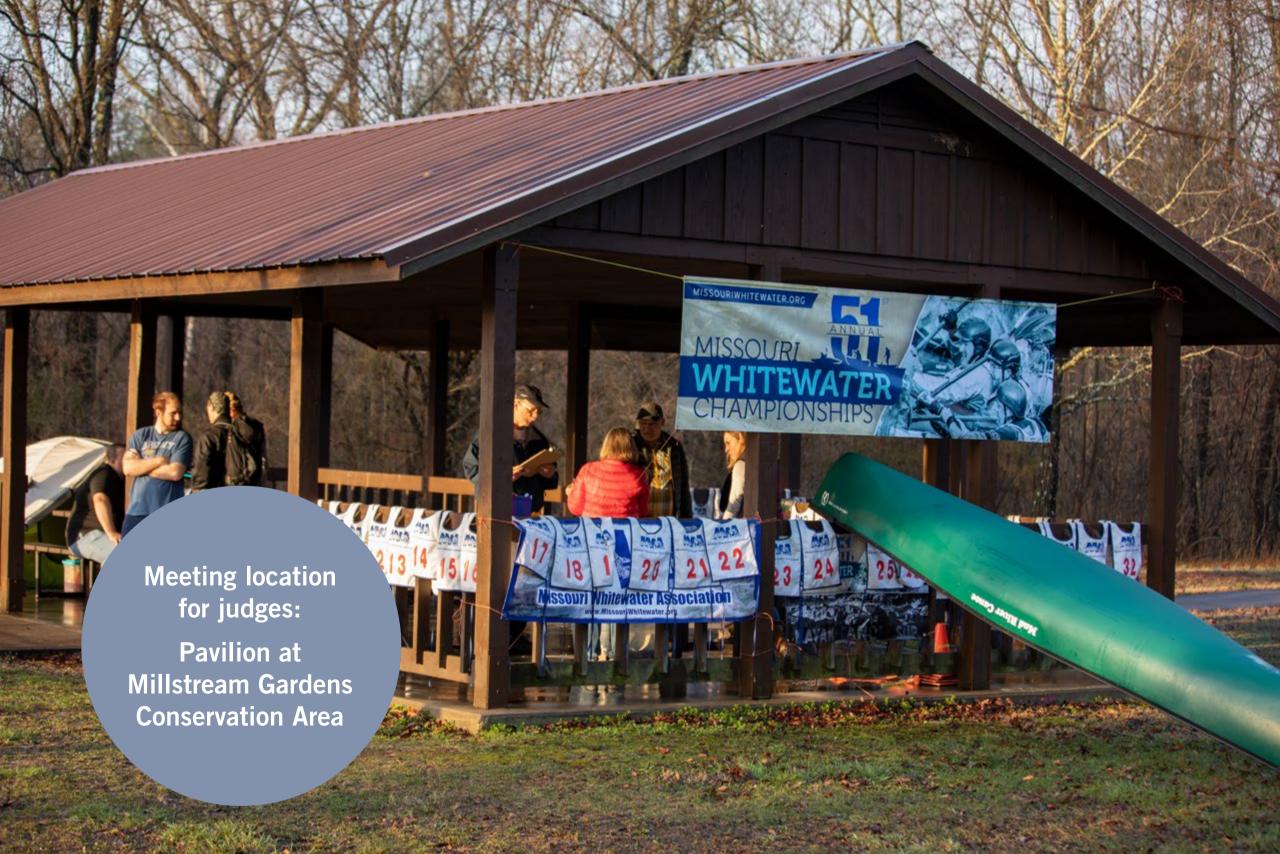

## Race Volunteers

Read more information for race judges.

Have you volunteered in the past? Tell us what race jobs you have had or particularly enjoyed.

Thank you for your interest in helping with the Annual Missouri Whitewater Championships. This event wouldn't be possible without the help of our volunteers. To help our race committee get in contact with you, please fill out the form below.

Sign up to be a volunteer race judge: missouriwhitewater.org/ competition/ race-volunteers